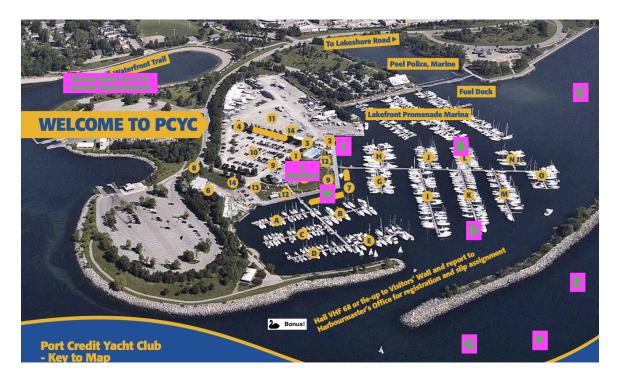

## Race Map:

## Race Map Legend:

| Stop  | Location                                           | Activity                |
|-------|----------------------------------------------------|-------------------------|
| А     | Chartroom Bar, PCYC                                | The Start!              |
| В     | End of L Dock                                      | The Amazing (Mini) Race |
| С     | Harbour Lagoon Area                                | Maneuvering Challenge   |
| D     | End of K dock                                      | Corn Hole               |
| E*    | Furthest mark outside break wall                   | Pool Noodle Joust       |
| F*    | Middle mark outside break wall                     | Thread the Life Ring    |
| G*    | Closest mark outside break wall                    | Fishing for Beer        |
| н     | "The Wall"                                         | Beer Pong               |
| I     | Pump Out Wall                                      | Dive for Treasure       |
| А     | Chartroom Bar, PCYC                                | This is the end!        |
| Bonus | Read the NOR (Notice of Rally) to know what it is! | BONUS                   |